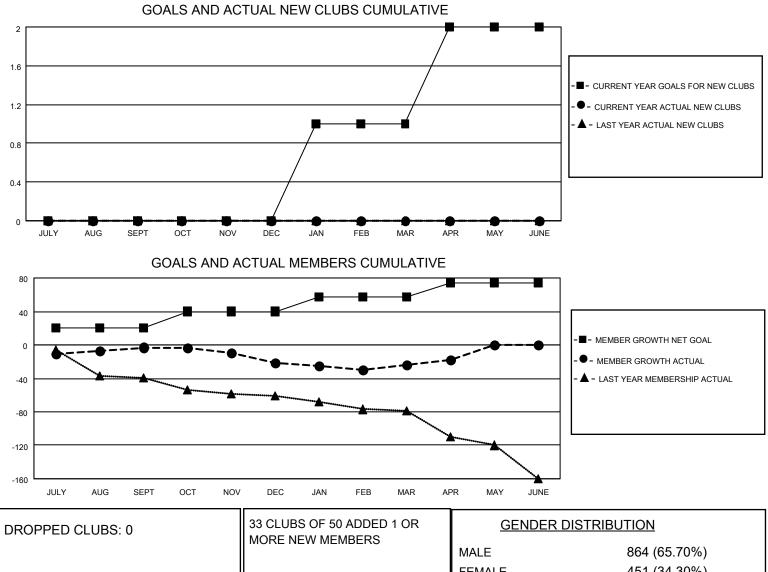

## LOCATION NEW YORK

District 20 W

Results as of: 4/30/2022

| Clubs                 |               |           |               | Members               |                        |                         |                                                    |
|-----------------------|---------------|-----------|---------------|-----------------------|------------------------|-------------------------|----------------------------------------------------|
| RESULTS FOR 2021-2022 |               |           |               | RESULTS FOR 2021-2022 |                        |                         |                                                    |
| QUARTER               | NEW CLUB GOAL | NEW CLUBS | DROPPED CLUBS | QUARTER               | BER GROWTH NET<br>GOAL | MEMBER GROWTH<br>ACTUAL | DROPPED<br>MEMBERS ACTUAL<br>(including transfers) |
| JULY/AUG/SEPT         | 0             | 0         | 0             | JULY/AUG/SEPT         | 20                     | 45                      | 29                                                 |
| OCT/NOV/DEC           | 0             | 0         | 0             | OCT/NOV/DEC           | 20                     | 27                      | 42                                                 |
| JAN/FEB/MAR           | 1             | 0         | 0             | JAN/FEB/MAR           | 17                     | 19                      | 18                                                 |
| APR/MAY/JUNE          | 1             | 0         | 0             | APR/MAY/JUNE          | 17                     | 14                      | 8                                                  |